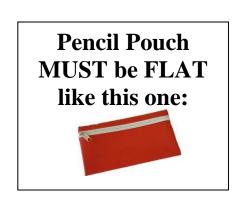

## Label the following with your child's name:

A LARGE school bag or backpack-

(Not mini or preschool size)

A **FLAT** Pencil pouch (MUST BE FLAT and SOFT)

- 1 Green plastic 3 prong folder
- 1 Blue plastic 3 prong folder
- 1 4 count package (or more) of black flair markers by Paper Mate (for writer's workshop)
- 1 box of #2 pencils- PRE-SHARPENED!
- 24 glue sticks (Elmer's brand preferred)
- Last name A-N bring: 1 box of thick Crayola brand markers
- Last name M-Z bring: 1 box of thin Crayola brand markers
- 2 packages of 24 regular Crayola crayons
- 1 Package of colored pencils
- 1 box of PRANG BRAND watercolor paint
- 2 boxes of Kleenex
- 1 package of BLACK EXPO Dry Erase Markers
- 1 (3 pack or more) of black sharpies